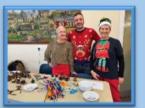

**Donations** - Every year we donate any surplus selection boxes from Santa Day to local good causes, who support families in Ackworth. This year two food banks were selected. Pontefract Food Bank and Hemsworth Food Pantry. We were delighted to support two worthy causes who work tirelessly supporting families in the local area.