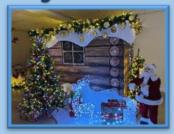

## Santa Day 2024

Once again the Ackworth Parish Councillors, staff and volunteers worked tirelessly to create Santa's magical Grotto for the families of the village. This years efforts certainly did not disappoint. Bell Lane Community Centre was decorated throughout with twinkling Christmas Trees, colourful baubles, wreaths and garlands, and it looked spectacular. During the two day event we welcomed nearly 300 excited children who visited Santa in his Grotto, took part in the festive crafts activity, and enjoyed looking around the crafts stalls for some last minute chiristmas gifts. The visitors were entertained by Mr John Martin who wowed them with his magic tricks and balloon modelling, they then refuelled in the Library with some tasty festive treats and warm drinks.

We'd like to say a massive Thank You to all the volunteers, Ackworth Community Library, crafts stall holders and to all the families who visited and made it into such special weekend.