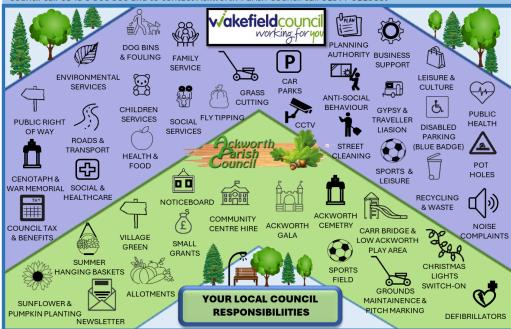

Free event

Your Parish Council's responsibilities. Introducing our new document which outlines the roles and responsibilities of Ackworth Parish Council and those of Wakefield Council. To report an issue to Wakefield Council call 0345 8 506 506 and to contact Ackworth Parish Council call 01977 611583.

\* Ackworth Parish Council provide grounds maintenance at Low Ackworth, Carr Bridge, Brackenhill, Village Green, Bell Lane Community Centre and the Cemetery.

Volunteers - we'd like to give a massive shoutout to all the volunteers who support our village. From our dedicated Litter Fairies to our committed Sports leads, from our community gardeners to our hands on handymen and women. We are forever grateful for your support in keeping the village going with your generosity and hard work.