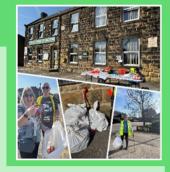

# Ackworth's Community Litter Picking

Saturdays 10th May, 12th July, 13th September & 8th November 2025

Come and get involved on your community

#### Community Litter Pick 8th March 2025

We were delighted to be joined by 20 volunteers who collected 15 bags of rubbish.

Wonderful effort everyone!

There are lots more

Community Litter Picks planned throughout the year.

For further information contact projectsmanager@ackworthparishcouncil.gov.uk