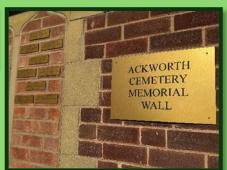

#### Memorial Wall

IN LOVING MEMORY OF FRED JONES

Thursday 8th May

Carr Bridge Playing Field

Plaques can now be purchased for the Memorial Wall at Ackworth Cemetery. These will be 7" by 2" and will be displayed on the Cemetery Building Wall. For further details please contact info@ackworthparishcouncil.gov.uk.