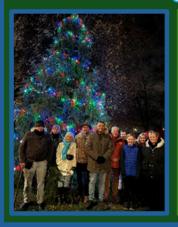

### Christmas Light Switch-On

Our official start to the festive season and the village was out in force to enjoy 2024's Christmas Light Switch-on. This years Gala King, Ethan King turned on the lights and confidently led the Switch-On countdown and Rev Karen Young stepped up to deliver the sermon. The night was filled with carols and bright lights and was concluded with everyone enjoying a warm drink and mince pie in All Saints Church. Thank you to all who supported and enjoyed!