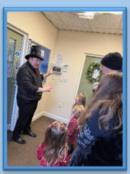

## Santa Day 2024

Once again the Ackworth Parish Councillors, staff and volunteers worked tirelessly to create Santa's magical Grotto for the families of the village. This years efforts certainly did not disappoint. Bell Lane Community Centre was decorated throughout with twinkling Christmas Trees, colourful baubles, wreaths and garlands, and it looked spectacular. During the two day event we welcomed nearly 300 excited children who visited Santa in his Grotto, took part in the festive crafts activity, and enjoyed looking around the crafts stalls for some last minute chiristmas gifts. The visitors were entertained by Mr John Martin who wowed them with his magic tricks and balloon modelling, they then refuelled in the Library with some tasty festive treats and warm drinks.

We'd like to say a massive Thank You to all the volunteers, Ackworth Community Library, crafts stall holders and to all the families who visited and made it into such special weekend.