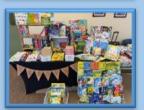

**Donations** - Every year we donate any surplus selection boxes from Santa Day to local good causes, who support families in Ackworth. This year two food banks were selected. Pontefract Food Bank and Hemsworth Food Pantry. We were delighted to support two worthy causes who work tirelessly supporting families in the local area.