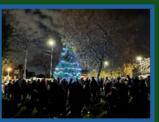

### Christmas Light Switch-On

Our official start to the festive season and the village was out in force to enjoy 2024's Christmas Light Switch-on. This years Gala King, Ethan King turned on the lights and confidently led the Switch-On countdown and Rev Karen Young stepped up to deliver the sermon. The night was filled with carols and bright lights and was concluded with everyone enjoying a warm drink and mince pie in All Saints Church. Thank you to all who supported and enjoyed!